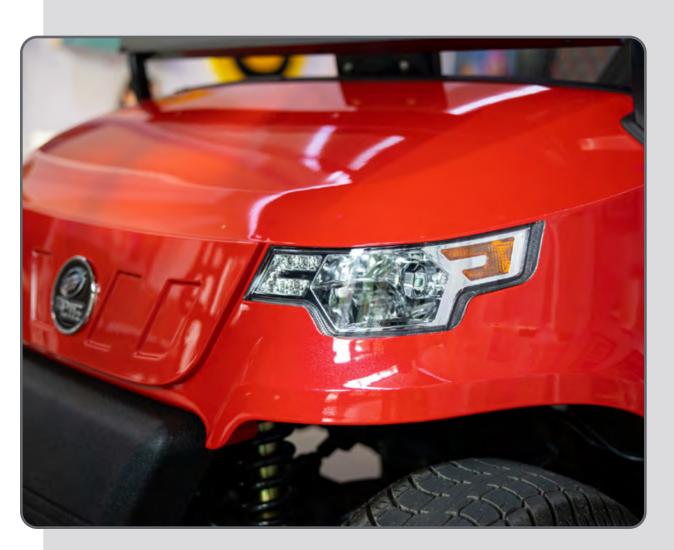

• Distance Per Charge: (@ Speed 20mph) 25 miles

• Braking Range: (@ Speed 20mph) <20ft

• Braking System: Four Wheel Disk Brakes

• **Lighting and Signals:** LED Lights, Turn Signals

• Mirrors: Lighted Mirrors