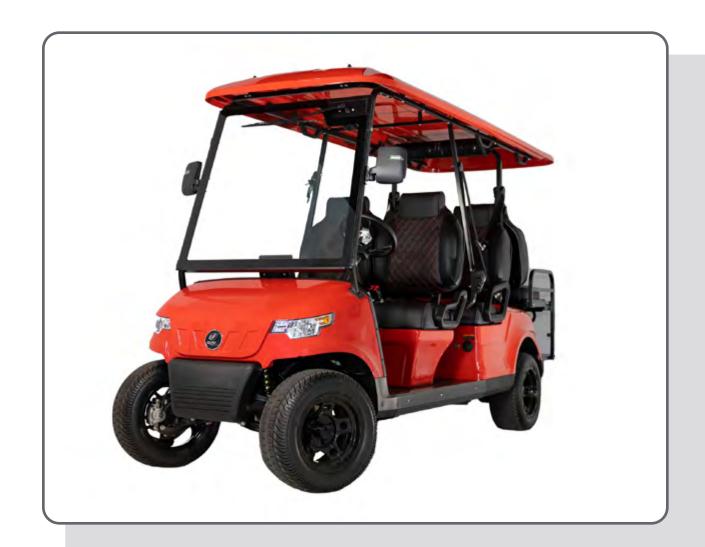

**E60**LAST REVISED: 09/09/2022

Your brand is one of your most important assets! Don't let your residents and consumers see one of those run down work carts driving around!

Make it an EPIC experience for the staff and consumers!

## Specs

Curb Weight: 1760 lbsCapacity: 6 People

• Carry Capacity: 1000 lbs

• Overall Dimensions LxW: 155"x47"

 Metallic Colors: Black, Charcoal, Red, Pearl White, Royal Blue, Sky Blue, Silver & Matte Black

## **Body Configuration**

• Frame: Powder Coated Steel

• Body Material: Injection Molded PP

• Wheels: 12" non-lifted

• Min Ground Clearance: 6.7"

• Min Turning Radius: 12'

• Max Speed: 19 mph

• Max Climbing Capacity: 20 - 25%

• Rear: High-speed Rear Ends

• **Bumpers:** Durable Front and Rear Bumpers

• Roof: Painted Rooftops

• **Standard Features:** horns, digital gauges, basket and more. Every EPIC is backed by a 2-year limited manufacturer warranty.